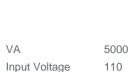

Datasheet for: SU5000

**Product Type: 230v portable Tool** 

transformers

5000VA 110v to 230v step-up transformer with 2 x 16A Blue socket

transformer

Input Termination 2 meter mains lead with 63A inline plug

Input Current 45 amps 22 Output Voltage 230

Output Notes 4000va continuous rating

Output Termination Two Blue 230v 16amp 3pin sockets

Product Case 801 Tough GRP case with carrying handle IP44

Dimension Ht:280 W:340 D:260