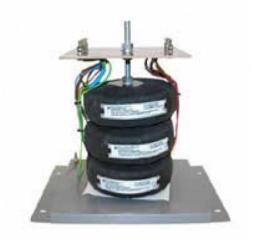

Datasheet for: 3PHD02513

**Product Type: 3P Isolating Delta Delta** 

2.5kva 3P Delta Delta 415v to 400v Hardwired

VA 2500 Input Voltage 415

Input Termination 3 way screw terminals

Input Current 3.48 amps 3.61 Output Voltage 400

Output Termination 3 way screw terminals

Product Case P4 Industrial floor/wall mounting case IP23

Dimension Ht:270 L: 338 W:215 (mm)

Weight 15kg

Product Type Isolating transformer Conforms to EN61558-2-6 CE & RoHS