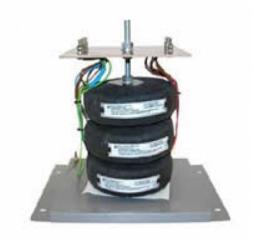

Datasheet for: 3PHD02517

**Product Type: 3P Isolating Delta Delta** 

2.5kva 3P Delta Delta 415v to 220v Hardwired

VA 2500 Input Voltage 415

Input Termination 3 way screw terminals

Input Current 3.48 amps 6.57 Output Voltage 220

Output Termination 3 way screw terminals

Product Case P4 Industrial floor/wall mounting case IP23

Dimension Ht:270 L: 338 W:215 (mm)

Weight 15kg

Product Type Isolating transformer Conforms to EN61558-2-6 CE & RoHS