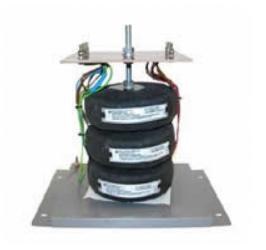

Datasheet for: 3PHD02539

**Product Type: 3P Isolating Delta Delta** 

2.5kva 3P Delta Delta 230v to 415v Hardwired

VA 2500 Input Voltage 230

Input Termination 3 way screw terminals

Input Current 6.28 amps 3.48 Output Voltage 415

Output Termination 3 way screw terminals

Product Case P4 Industrial floor/wall mounting case IP23

Dimension Ht:270 L: 338 W:215 (mm)

Weight 15kg

Product Type Isolating transformer Conforms to EN61558-2-6 CE & RoHS