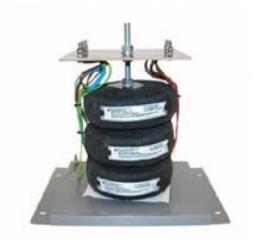

Datasheet for: 3PHD02544

**Product Type: 3P Isolating Delta Delta** 

2.5kva 3P Delta Delta 230v to 220v Hardwired

VA 2500 Input Voltage 230

Input Termination 3 way screw terminals

Input Current 6.28 amps 6.57 Output Voltage 220

Output Termination 3 way screw terminals

Product Case P4 Industrial floor/wall mounting case IP23

Dimension Ht:270 L: 338 W:215 (mm)

Weight 15kg

Product Type Isolating transformer Conforms to EN61558-2-6 CE & RoHS