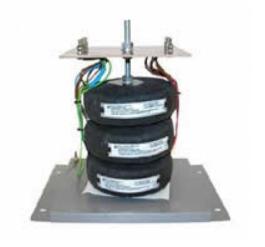

Datasheet for: 3PHD05016

**Product Type: 3P Isolating Delta Delta** 

5kva 3P Delta Delta 415v to 230v Hardwired

VA 5000 Input Voltage 415

Input Termination 3 way screw terminals

Input Current 6.96 amps 12.57 Output Voltage 230

Output Termination 3 way screw terminals

Product Case P6 Industrial floor/wall mounting case IP23

Dimension Ht:454 L: 384 W:305 (mm)

Weight 42kg

Product Type Isolating transformer Conforms to EN61558-2-6 CE & RoHS