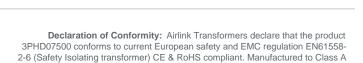

Product Case P6 Industrial floor/wall mounting case IP23

Dimension Ht:454 L: 384 W:305 (mm)

Weight 26kg

Surge Protection MS35 Surge Limiter
Product Type Isolating transformer

Standard Conforms to EN61558-2-6 CE & RoHS