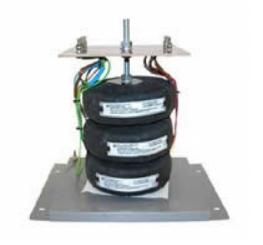

Datasheet for: 3PHD10612

**Product Type: 3P Isolating Delta Delta** 

10kva 3P Delta Delta 415v to 415v Hardwired

VA 10000 Input Voltage 415

Input Termination M5 Brass studs

Input Current 13.93 amps 13.93 Output Voltage 415

Output Termination M5 Brass studs

Product Case P6 Industrial floor/wall mounting case IP23

Dimension Ht:454 L: 384 W:305 (mm)

Weight 65kg

Product Type Isolating transformer Conforms to EN61558-2-6 CE & RoHS