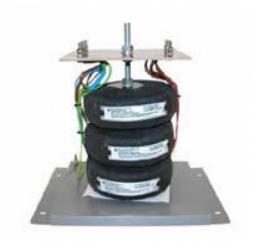

Datasheet for: 3PHD10613

**Product Type: 3P Isolating Delta Delta** 

10kva 3P Delta Delta 415v to 400v Hardwired

VA 10000 Input Voltage 415

Input Termination M5 Brass studs

Input Current 13.93 amps 14.45 Output Voltage 400

Output Termination M5 Brass studs

Product Case P6 Industrial floor/wall mounting case IP23

Dimension Ht:454 L: 384 W:305 (mm)

Weight 65kg

Product Type Isolating transformer Conforms to EN61558-2-6 CE & RoHS