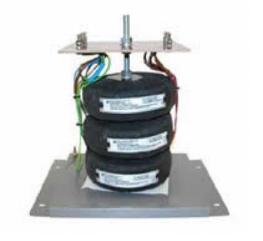

Datasheet for: 3PHD10617

**Product Type: 3P Isolating Delta Delta** 

10kva 3P Delta Delta 415v to 220v Hardwired

VA 10000 Input Voltage 415

Input Termination M5 Brass studs

Input Current 13.93 amps 26.27 Output Voltage 220

Output Termination M5 Brass studs

Product Case P6 Industrial floor/wall mounting case IP23

Dimension Ht:454 L: 384 W:305 (mm)

Weight 65kg

Product Type Isolating transformer Conforms to EN61558-2-6 CE & RoHS