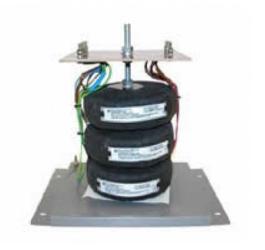

Datasheet for: 3PHD10618

**Product Type: 3P Isolating Delta Delta** 

10kva 3P Delta Delta 415v to 200v Hardwired

VA 10000 Input Voltage 415

Input Termination M5 Brass studs

Input Current 13.93 amps 28.9 Output Voltage 200

Output Termination M5 Brass studs

Product Case P6 Industrial floor/wall mounting case IP23

Dimension Ht:454 L: 384 W:305 (mm)

Weight 65kg

Product Type Isolating transformer Conforms to EN61558-2-6 CE & RoHS