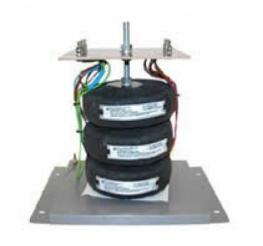

Datasheet for: 3PHD10621

**Product Type: 3P Isolating Delta Delta** 

10kva 3P Delta Delta 400v to 415v Hardwired

VA 10000 Input Voltage 400

Input Termination M5 Brass studs

Input Current 14.45 amps 13.93 Output Voltage 415

Output Termination M5 Brass studs

Product Case P6 Industrial floor/wall mounting case IP23

Dimension Ht:454 L: 384 W:305 (mm)

Weight 65kg

Product Type Isolating transformer Conforms to EN61558-2-6 CE & RoHS