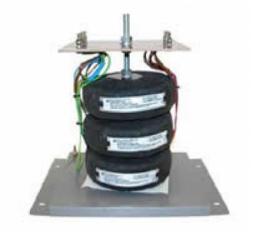

Datasheet for: 3PHD10625

**Product Type: 3P Isolating Delta Delta** 

10kva 3P Delta Delta 400v to 230v Hardwired

VA 10000 Input Voltage 400

Input Termination M5 Brass studs

Input Current 14.45 amps 15.13 Output Voltage 230

Output Termination M5 Brass studs

Product Case P6 Industrial floor/wall mounting case IP23

Dimension Ht:454 L: 384 W:305 (mm)

Weight 65kg

Product Type Isolating transformer Conforms to EN61558-2-6 CE & RoHS