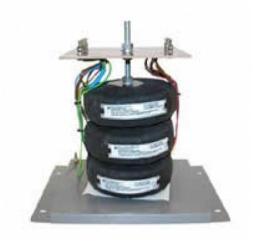

Datasheet for: 3PHD10626

**Product Type: 3P Isolating Delta Delta** 

10kva 3P Delta Delta 400v to 220v Hardwired

VA 10000 Input Voltage 400

Input Termination M5 Brass studs

Input Current 14.45 amps 26.27 Output Voltage 220

Output Termination M5 Brass studs

Product Case P6 Industrial floor/wall mounting case IP23

Dimension Ht:454 L: 384 W:305 (mm)

Weight 65kg

Product Type Isolating transformer Conforms to EN61558-2-6 CE & RoHS