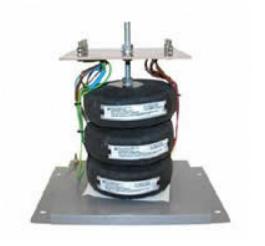

Datasheet for: 3PHD10640

**Product Type: 3P Isolating Delta Delta** 

10kva 3P Delta Delta 230v to 230v Hardwired

VA 10000 Input Voltage 230

Innut Torreination ME Dres

Input Termination M5 Brass studs

Input Current 25.13 amps 25.13 Output Voltage 230

Output Termination M5 Brass studs

Product Case P6 Industrial floor/wall mounting case IP23

Dimension Ht:454 L: 384 W:305 (mm)

Weight 65kg

Product Type Isolating transformer Conforms to EN61558-2-6 CE & RoHS