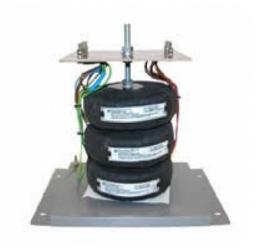

Datasheet for: 3PHD10642

**Product Type: 3P Isolating Delta Delta** 

10kva 3P Delta Delta 230v to 200v Hardwired

VA 10000

Input Voltage 230

Input Termination M5 Brass studs

Input Current 25.13 amps 28.9 Output Voltage 200

Output Termination M5 Brass studs

Product Case P6 Industrial floor/wall mounting case IP23

Dimension Ht:454 L: 384 W:305 (mm)

Weight 65kg

Product Type Isolating transformer Conforms to EN61558-2-6 CE & RoHS