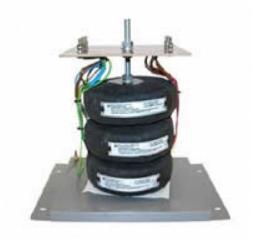

Datasheet for: 3PHD15712

**Product Type: 3P Isolating Delta Delta** 

15kva 3P Delta Delta 415v to 415v Hardwired

VA 15000 Input Voltage 415

Input Termination M6 Brass studs

Input Current 20.89 amps 20.89 Output Voltage 415

Output Termination M6 Brass studs

Product Case T3 Industrial floor/wall mounting case IP23

Dimension Ht:500 L: 525 W:450 (mm)

Weight 95kg

Product Type Isolating transformer Conforms to EN61558-2-6 CE & RoHS