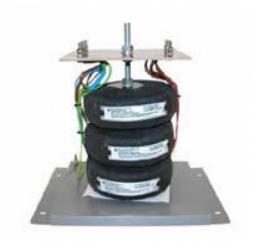

Datasheet for: 3PHD15713

**Product Type: 3P Isolating Delta Delta** 

15kva 3P Delta Delta 415v to 400v Hardwired

VA 15000 Input Voltage 415

Input Termination M6 Brass studs

Input Current 20.89 amps 21.68 Output Voltage 400

Output Termination M6 Brass studs

Product Case T3 Industrial floor/wall mounting case IP23

Dimension Ht:500 L: 525 W:450 (mm)

Weight 95kg

Product Type Isolating transformer Conforms to EN61558-2-6 CE & RoHS