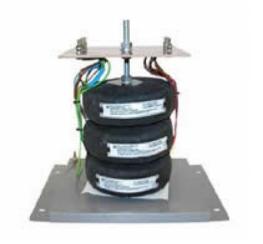

Datasheet for: 3PHD15717

**Product Type: 3P Isolating Delta Delta** 

15kva 3P Delta Delta 415v to 220v Hardwired

VA 15000 Input Voltage 415

Input Termination M6 Brass studs

Input Current 20.89 amps 39.41 Output Voltage 220

Output Termination M6 Brass studs

Product Case T3 Industrial floor/wall mounting case IP23

Dimension Ht:500 L: 525 W:450 (mm)

Weight 95kg

Product Type Isolating transformer Conforms to EN61558-2-6 CE & RoHS