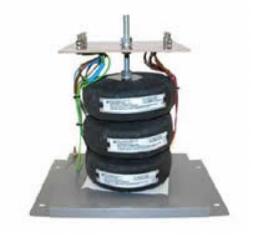

Datasheet for: 3PHD15718

**Product Type: 3P Isolating Delta Delta** 

15kva 3P Delta Delta 415v to 200v Hardwired

VA 15000 Input Voltage 415

Input Termination M6 Brass studs

Input Current 20.89 amps 43.35 Output Voltage 200

Output Termination M6 Brass studs

Product Case T3 Industrial floor/wall mounting case IP23

Dimension Ht:500 L: 525 W:450 (mm)

Weight 95kg

Product Type Isolating transformer Conforms to EN61558-2-6 CE & RoHS