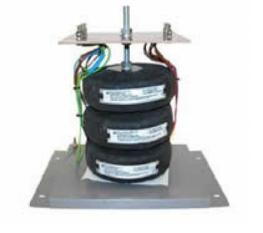

Datasheet for: 3PHD15722

**Product Type: 3P Isolating Delta Delta** 

15kva 3P Delta Delta 400v to 415v Hardwired

VA 15000 Input Voltage 400

Input Termination M6 Brass studs

Input Current 21.68 amps 20.89 Output Voltage 415

Output Termination M6 Brass studs

Product Case T3 Industrial floor/wall mounting case IP23

Dimension Ht:500 L: 525 W:450 (mm)

Weight 95kg

Product Type Isolating transformer Conforms to EN61558-2-6 CE & RoHS