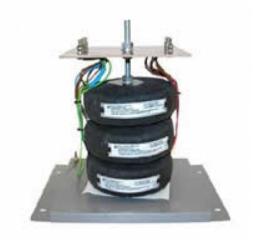

Datasheet for: 3PHD15725

**Product Type: 3P Isolating Delta Delta** 

15kva 3P Delta Delta 400v to 240v Hardwired

VA 15000 Input Voltage 400

Input Termination M6 Brass studs

Input Current 21.68 amps 36.13 Output Voltage 240

Output Termination M6 Brass studs

Product Case T3 Industrial floor/wall mounting case IP23

Dimension Ht:500 L: 525 W:450 (mm)

Weight 95kg

Product Type Isolating transformer Conforms to EN61558-2-6 CE & RoHS