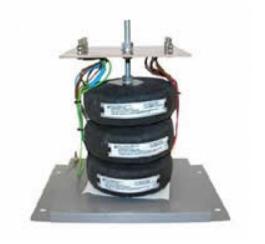

Datasheet for: 3PHD15727

**Product Type: 3P Isolating Delta Delta** 

15kva 3P Delta Delta 400v to 220v Hardwired

VA 15000 Input Voltage 400

Input Termination M6 Brass studs

Input Current 21.68 amps 39.41 Output Voltage 220

Output Termination M6 Brass studs

Product Case T3 Industrial floor/wall mounting case IP23

Dimension Ht:500 L: 525 W:450 (mm)

Weight 95kg

Product Type Isolating transformer Conforms to EN61558-2-6 CE & RoHS