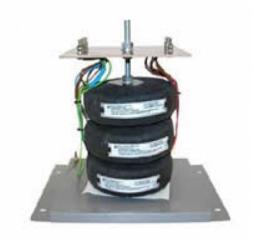

Datasheet for: 3PHD15739

**Product Type: 3P Isolating Delta Delta** 

15kva 3P Delta Delta 230v to 415v Hardwired

VA 15000 Input Voltage 230

Input Termination M6 Brass studs

Input Current 37.70 amps 20.89 Output Voltage 415

Output Termination M6 Brass studs

Product Case T3 Industrial floor/wall mounting case IP23

Dimension Ht:500 L: 525 W:450 (mm)

Weight 95kg

Product Type Isolating transformer Conforms to EN61558-2-6 CE & RoHS