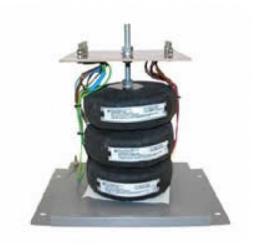

Datasheet for: 3PHD15745

**Product Type: 3P Isolating Delta Delta** 

15kva 3P Delta Delta 230v to 200v Hardwired

VA 15000 Input Voltage 230

Input Termination M6 Brass studs

Input Current 37.70 amps 43.35 Output Voltage 200

Output Termination M6 Brass studs

Product Case T3 Industrial floor/wall mounting case IP23

Dimension Ht:500 L: 525 W:450 (mm)

Weight 95kg

Product Type Isolating transformer Conforms to EN61558-2-6 CE & RoHS