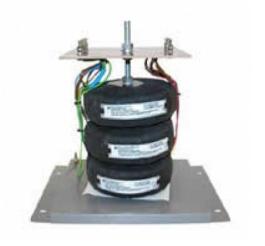

Datasheet for: 3PHD20815

**Product Type: 3P Isolating Delta Delta** 

20kva 3P Delta Delta 415v to 240v Hardwired

VA 20000 Input Voltage 415

Input Termination M8 Brass studs

Input Current 27.86 amps 48.17 Output Voltage 240

Output Termination M8 Brass studs

Product Case T3 Industrial floor/wall mounting case IP23

Dimension Ht:500 L: 525 W:450 (mm)

Weight 135kg

Product Type Isolating transformer Conforms to EN61558-2-6 CE & RoHS