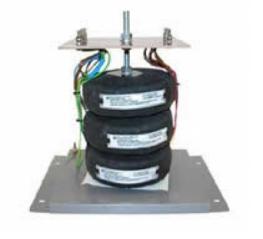

Datasheet for: 3PHD20817

**Product Type: 3P Isolating Delta Delta** 

20kva 3P Delta Delta 415v to 220v Hardwired

VA 20000 Input Voltage 415

Input Termination M8 Brass studs

Input Current 27.86 amps 52.55 Output Voltage 220

Output Termination M8 Brass studs

Product Case T3 Industrial floor/wall mounting case IP23

Dimension Ht:500 L: 525 W:450 (mm)

Weight 135kg

Product Type Isolating transformer Conforms to EN61558-2-6 CE & RoHS