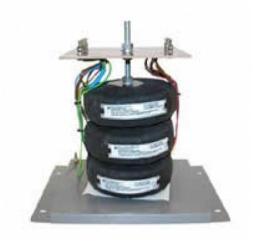

Datasheet for: 3PHD20818

**Product Type: 3P Isolating Delta Delta** 

20kva 3P Delta Delta 415v to 200v Hardwired

VA 20000 Input Voltage 415

Input Termination M8 Brass studs

Input Current 27 amps 56 Output Voltage 200

Output Termination M8 Brass studs

Product Case T3 Industrial floor/wall mounting case IP23

Dimension Ht:500 L: 525 W:450 (mm)

Weight 135kg

Product Type Isolating transformer Conforms to EN61558-2-6 CE & RoHS