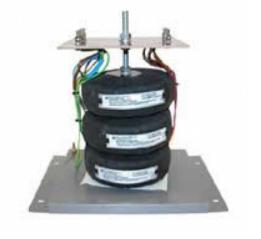

Datasheet for: 3PHD20822

**Product Type: 3P Isolating Delta Delta** 

20kva 3P Delta Delta 400v to 415v Hardwired

VA 20000 Input Voltage 400

Input Termination M8 Brass studs

Input Current 28.90 amps 27.86 Output Voltage 415

Output Termination M8 Brass studs

Product Case T3 Industrial floor/wall mounting case IP23

Dimension Ht:500 L: 525 W:450 (mm)

Weight 135kg

Product Type Isolating transformer Conforms to EN61558-2-6 CE & RoHS