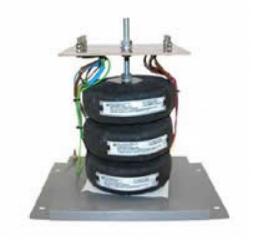

Datasheet for: 3PHD20825

**Product Type: 3P Isolating Delta Delta** 

20kva 3P Delta Delta 400v to 240v Hardwired

VA 20000 Input Voltage 400

Input Termination M8 Brass studs

Input Current 28.90 amps 48.17 Output Voltage 240

Output Termination M8 Brass studs

Product Case T3 Industrial floor/wall mounting case IP23

Dimension Ht:500 L: 525 W:450 (mm)

Weight 135kg

Product Type Isolating transformer Conforms to EN61558-2-6 CE & RoHS