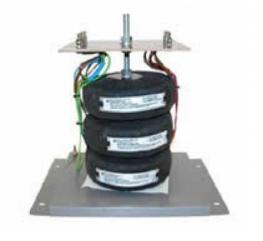

Datasheet for: 3PHD20829

**Product Type: 3P Isolating Delta Delta** 

20kva 3P Delta Delta 400v to 100v Hardwired

VA 20000 Input Voltage 400

Input Termination M8 Brass studs

Input Current 28.90 amps 112 Output Voltage 100

Output Termination M8 Brass studs

Product Case T3 Industrial floor/wall mounting case IP23

Dimension Ht:500 L: 525 W:450 (mm)

Weight 135kg

Product Type Isolating transformer Conforms to EN61558-2-6 CE & RoHS