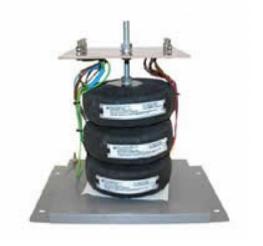

Datasheet for: 3PHD20839

**Product Type: 3P Isolating Delta Delta** 

20kva 3P Delta Delta 230v to 415v Hardwired

VA 20000 Input Voltage 230

Input Termination M8 Brass studs

Input Current 50.26 amps 27.86 Output Voltage 415

Output Termination M8 Brass studs

Product Case T3 Industrial floor/wall mounting case IP23

Dimension Ht:500 L: 525 W:450 (mm)

Weight 135kg

Product Type Isolating transformer Conforms to EN61558-2-6 CE & RoHS