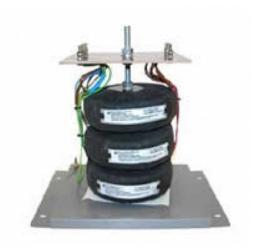

Datasheet for: 3PHD20840

**Product Type: 3P Isolating Delta Delta** 

20kva 3P Delta Delta 230v to 400v Hardwired

VA 20000 Input Voltage 230

Input Termination M8 Brass studs

Input Current 50.26 amps 28.9 Output Voltage 400

Output Termination M8 Brass studs

Product Case T3 Industrial floor/wall mounting case IP23

Dimension Ht:500 L: 525 W:450 (mm)

Weight 135kg

Product Type Isolating transformer Conforms to EN61558-2-6 CE & RoHS