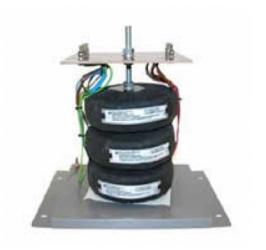

Datasheet for: 3PHD20842

**Product Type: 3P Isolating Delta Delta** 

20kva 3P Delta Delta 230v to 240v Hardwired

VA 20000 Input Voltage 230

Input Termination M8 Brass studs

Input Current 50.26 amps 48.17 Output Voltage 240

Output Termination M8 Brass studs

Product Case T3 Industrial floor/wall mounting case IP23

Dimension Ht:500 L: 525 W:450 (mm)

Weight 135kg

Product Type Isolating transformer Conforms to EN61558-2-6 CE & RoHS