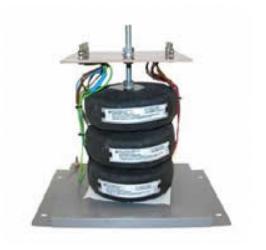

Datasheet for: 3PHD20843

**Product Type: 3P Isolating Delta Delta** 

20kva 3P Delta Delta 230v to 230v Hardwired

VA 20000 Input Voltage 230

Input Termination M8 Brass studs

Input Current 50.26 amps 50.26 Output Voltage 230

Output Termination M8 Brass studs

Product Case T3 Industrial floor/wall mounting case IP23

Dimension Ht:500 L: 525 W:450 (mm)

Weight 135kg

Product Type Isolating transformer Conforms to EN61558-2-6 CE & RoHS