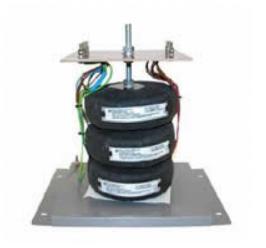

Datasheet for: 3PHD20845

**Product Type: 3P Isolating Delta Delta** 

20kva 3P Delta Delta 230v to 200v Hardwired

VA 20000 Input Voltage 230

Input Termination M8 Brass studs

Input Current 50.26 amps 57 Output Voltage 200

Output Termination M8 Brass studs

Product Case T3 Industrial floor/wall mounting case IP23

Dimension Ht:500 L: 525 W:450 (mm)

Weight 135kg

Product Type Isolating transformer Conforms to EN61558-2-6 CE & RoHS