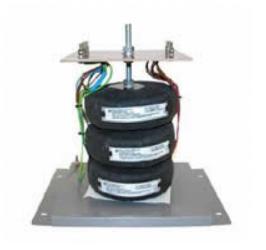

Datasheet for: 3PHD25456

**Product Type: 3P Isolating Delta Delta** 

25kva 3P Delta Delta 415v to 230v Hardwired

VA 25000 Input Voltage 415

Input Termination M8 Brass studs

Input Current 34.82 amps 62.83 Output Voltage 230

Output Termination M8 Brass studs

Product Case T3 Industrial floor/wall mounting case IP23

Dimension Ht:500 L: 525 W:450 (mm)

Weight 150kg

Product Type Isolating transformer Conforms to EN61558-2-6 CE & RoHS