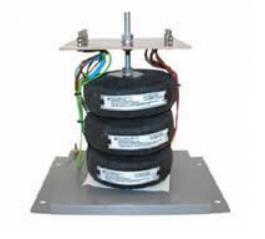

Datasheet for: 3PHD25458

**Product Type: 3P Isolating Delta Delta** 

25kva 3P Delta Delta 415v to 200v Hardwired

VA 25000 Input Voltage 415

Input Termination M8 Brass studs

Input Current 34.82 amps 72.25 Output Voltage 200

Output Termination M8 Brass studs

Product Case T3 Industrial floor/wall mounting case IP23

Dimension Ht:500 L: 525 W:450 (mm)

Weight 150kg

Product Type Isolating transformer Conforms to EN61558-2-6 CE & RoHS