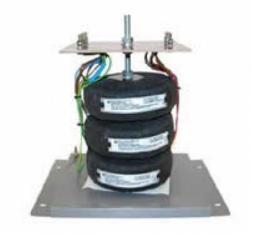

Datasheet for: 3PHD30913

**Product Type: 3P Isolating Delta Delta** 

30kva 3P Delta Delta 415v to 400v Hardwired

VA 30000 Input Voltage 415

Input Termination M12 Brass studs

Input Current 41.79 amps 43.35 Output Voltage 400

Output Termination M12 Brass studs

Product Case T4 Industrial floor/wall mounting case IP23

Dimension Ht:600 L: 625 W:500 (mm)

Weight 160kg

Product Type Isolating transformer Conforms to EN61558-2-6 CE & RoHS