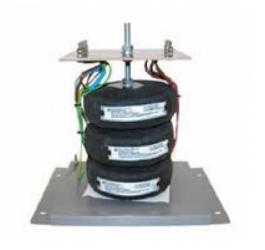

Datasheet for: 3PHD30915

**Product Type: 3P Isolating Delta Delta** 

30kva 3P Delta Delta 415v to 240v Hardwired

VA 30000 Input Voltage 415

Input Termination M12 Brass studs

Input Current 41.79 amps 72.25 Output Voltage 240

Output Termination M12 Brass studs

Product Case T4 Industrial floor/wall mounting case IP23

Dimension Ht:600 L: 625 W:500 (mm)

Weight 160kg

Product Type Isolating transformer Conforms to EN61558-2-6 CE & RoHS