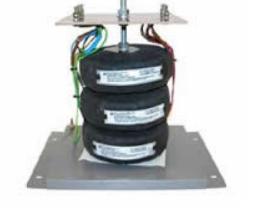

Datasheet for: 3PHD30939

**Product Type: 3P Isolating Delta Delta** 

30kva 3P Delta Delta 230v to 415v Hardwired

VA 30000 Input Voltage 230

Input Termination M12 Brass studs

Input Current 75.40 amps 41.79 Output Voltage 415

Output Termination M12 Brass studs

Product Case T4 Industrial floor/wall mounting case IP23

Dimension Ht:600 L: 625 W:500 (mm)

Weight 160kg

Product Type Isolating transformer Conforms to EN61558-2-6 CE & RoHS