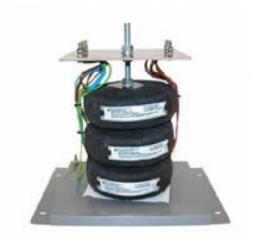

Datasheet for: 3PHD30940

**Product Type: 3P Isolating Delta Delta** 

30kva 3P Delta Delta 230v to 400v Hardwired

VA 30000 Input Voltage 230

Input Termination M12 Brass studs

Input Current 75.40 amps 43.35 Output Voltage 400

Output Termination M12 Brass studs

Product Case T4 Industrial floor/wall mounting case IP23

Dimension Ht:600 L: 625 W:500 (mm)

Weight 160kg

Product Type Isolating transformer Conforms to EN61558-2-6 CE & RoHS