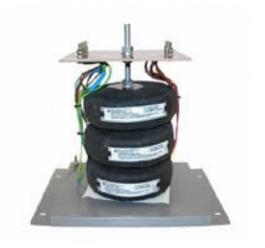

Datasheet for: 3PHD30942

**Product Type: 3P Isolating Delta Delta** 

30kva 3P Delta Delta 230v to 240v Hardwired

30000 VA Input Voltage

230

Input Termination M12 Brass studs

Input Current 75.40 72.25 amps Output Voltage 240

Output Termination M12 Brass studs

T4 Industrial floor/wall mounting case IP23 **Product Case** 

Ht:600 L: 625 W:500 (mm) Dimension

Weight 160kg

Product Type Isolating transformer Conforms to EN61558-2-6 CE & RoHS