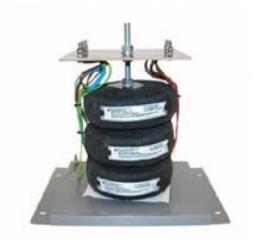

Datasheet for: 3PHD30944

**Product Type: 3P Isolating Delta Delta** 

30kva 3P Delta Delta 230v to 220v Hardwired

VA 30000

Input Voltage 230

Input Termination M12 Brass studs

Input Current 75.40 amps 78.82 Output Voltage 220

Output Termination M12 Brass studs

Product Case T4 Industrial floor/wall mounting case IP23

Dimension Ht:600 L: 625 W:500 (mm)

Weight 160kg

Product Type Isolating transformer Conforms to EN61558-2-6 CE & RoHS