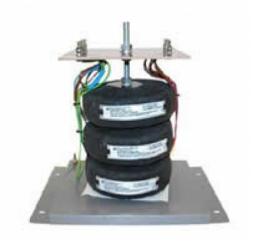

Datasheet for: 3PHD40826

**Product Type: 3P Isolating Delta Delta** 

40kva 3P Delta Delta 415v to 230v Hardwired

VA 40000 Input Voltage 415

Input Termination M12 Brass studs

Input Current 55.71 amps 100.53 Output Voltage 230

Output Termination M12 Brass studs

Product Case T4 Industrial floor/wall mounting case IP23

Dimension Ht:600 L: 625 W:500 (mm)

Weight 265kg

Product Type Isolating transformer Conforms to EN61558-2-6 CE & RoHS