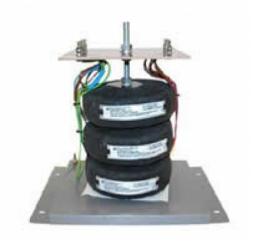

Datasheet for: 3PHD40835

**Product Type: 3P Isolating Delta Delta** 

40kva 3P Delta Delta 400v to 240v Hardwired

VA 40000 Input Voltage 400

Input Termination M12 Brass studs

Input Current 57.80 amps 96.34 Output Voltage 240

Output Termination M12 Brass studs

Product Case T4 Industrial floor/wall mounting case IP23

Dimension Ht:600 L: 625 W:500 (mm)

Weight 265kg

Product Type Isolating transformer Conforms to EN61558-2-6 CE & RoHS