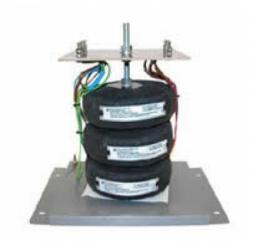

Datasheet for: 3PHD40836

**Product Type: 3P Isolating Delta Delta** 

40kva 3P Delta Delta 400v to 230v Hardwired

VA 40000 Input Voltage 400

Input Termination M12 Brass studs

Input Current 57.80 amps 100.53 Output Voltage 230

Output Termination M12 Brass studs

Product Case T4 Industrial floor/wall mounting case IP23

Dimension Ht:600 L: 625 W:500 (mm)

Weight 265kg

Product Type Isolating transformer Conforms to EN61558-2-6 CE & RoHS