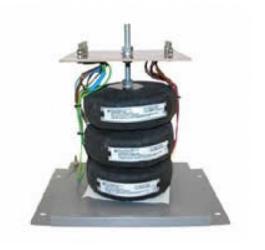

Datasheet for: 3PHD40848

**Product Type: 3P Isolating Delta Delta** 

40kva 3P Delta Delta 230v to 415v Hardwired

VA 40000 Input Voltage 230

Input Termination M12 Brass studs

Input Current 100.53 amps 55.71 Output Voltage 415

Output Termination M12 Brass studs

Product Case T4 Industrial floor/wall mounting case IP23

Dimension Ht:600 L: 625 W:500 (mm)

Weight 265kg

Product Type Isolating transformer Conforms to EN61558-2-6 CE & RoHS