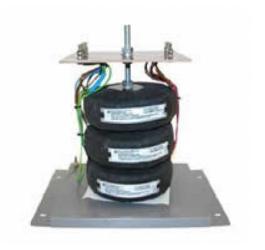

Datasheet for: 3PHD40849

**Product Type: 3P Isolating Delta Delta** 

40kva 3P Delta Delta 230v to 400v Hardwired

VA 40000 Input Voltage 230

Input Termination M12 Brass studs

Input Current 100.53 amps 57.8 Output Voltage 400

Output Termination M12 Brass studs

Product Case T4 Industrial floor/wall mounting case IP23

Dimension Ht:600 L: 625 W:500 (mm)

Weight 265kg

Product Type Isolating transformer Conforms to EN61558-2-6 CE & RoHS