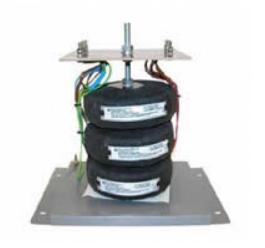

Datasheet for: 3PHD40851

**Product Type: 3P Isolating Delta Delta** 

40kva 3P Delta Delta 230v to 240v Hardwired

VA 40000 Input Voltage 230

Input Termination M12 Brass studs

Input Current 100.53 amps 96.34

Output Voltage 240

Output Termination M12 Brass studs

Product Case T4 Industrial floor/wall mounting case IP23

Dimension Ht:600 L: 625 W:500 (mm)

Weight 265kg

Product Type Isolating transformer Conforms to EN61558-2-6 CE & RoHS